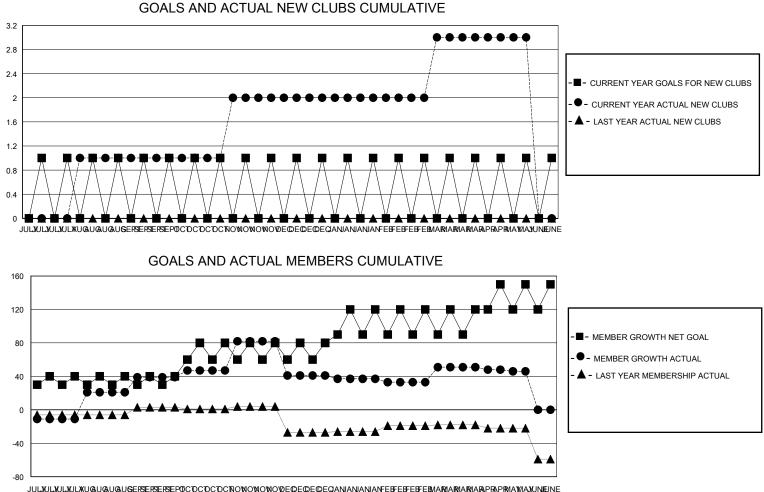

|  |
| JULY/AUG/SEPT | 1             | 4           | 0             | JULY/AUG/SEPT         | 35                     | 328                     | 160                                                |  |  |
| OCT/NOV/DEC   | 0             | 4           | 0             | OCT/NOV/DEC           | 35                     | 280                     | 268                                                |  |  |
| JAN/FEB/MAR   | 0             | 4           | 0             | JAN/FEB/MAR           | 35                     | 204                     | 152                                                |  |  |
| APR/MAY/JUNE  | 0             | 0           | 0             | APR/MAY/JUNE          | 30                     | 8                       | 16                                                 |  |  |



| DROPPED CLUBS: 0 |     | 29 CLUBS OF 42 ADDED 1 OR MORE               | GENDER DISTRIBUTION        |              |     |
|------------------|-----|----------------------------------------------|----------------------------|--------------|-----|
|                  |     | NEW MEMBERS                                  | MALE                       | 613 (59.06%) |     |
| DROPPED MEMBERS  |     |                                              | FEMALE                     | 425 (40.94%) |     |
| DECEASED         | 9   |                                              | TOTAL FAMILY UNIT MEMBERS  |              | 165 |
| CLUB CANCELLED   | 0   | CLICK HERE FOR CUMULATIVE<br>MEMBERSHIP DATA | FAMILY MEMBERS PAYING HALF |              | 83  |
| OTHER 144        |     |